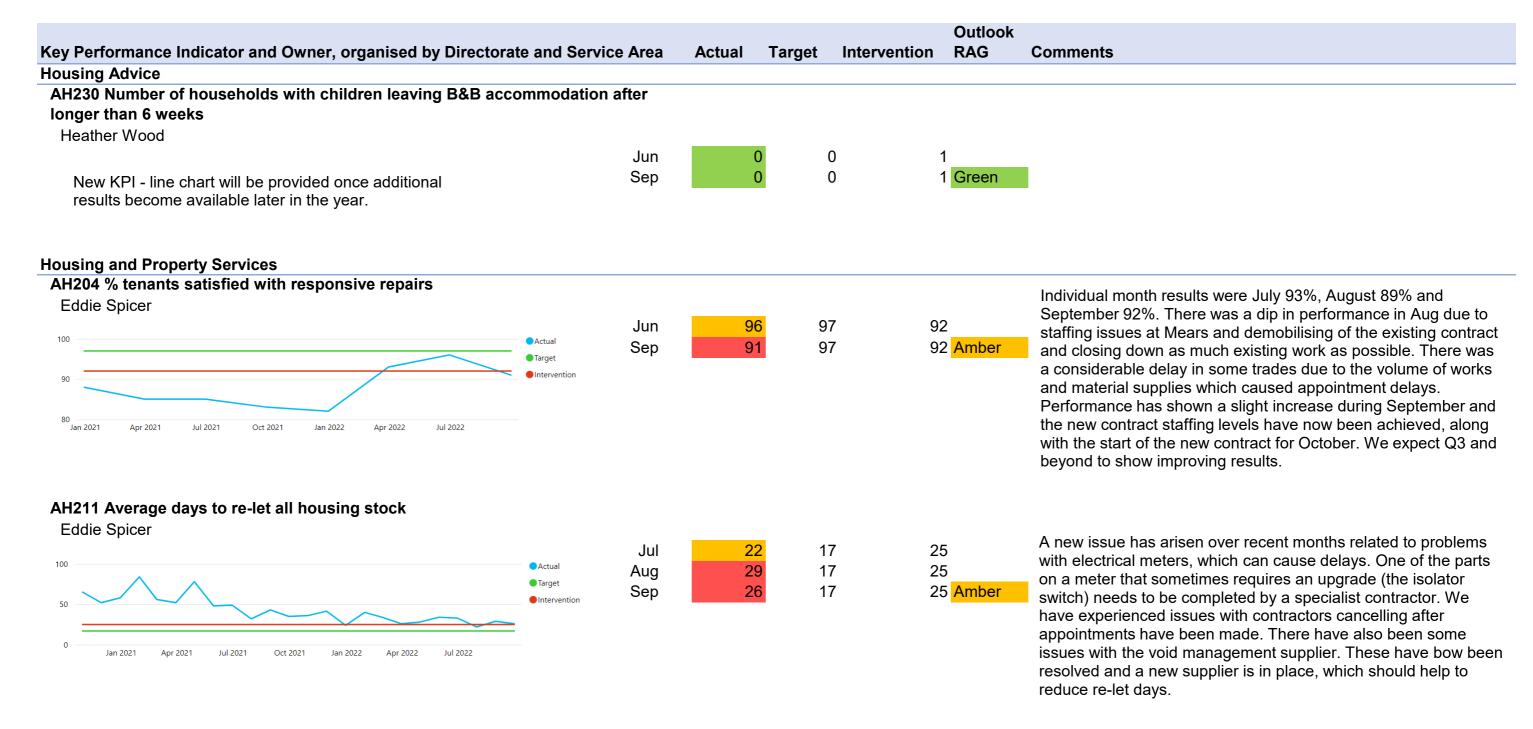

|
| Line chart not included for this PI - chart scale means           | Aug          | 49.10  |        |              |                | ·                                                                                                                                                                                                                                                         |
| result is indistinguishable from the target.                      | Sep          | 59.50  | 59.8   |              | Amber          | We are still expecting the Q4 outturn to reach the end of year target, although this may be influenced by wider economic issues over the winter months (as indicated by the Amber Outlook RAG status). Performance will continue to be monitored closely. |