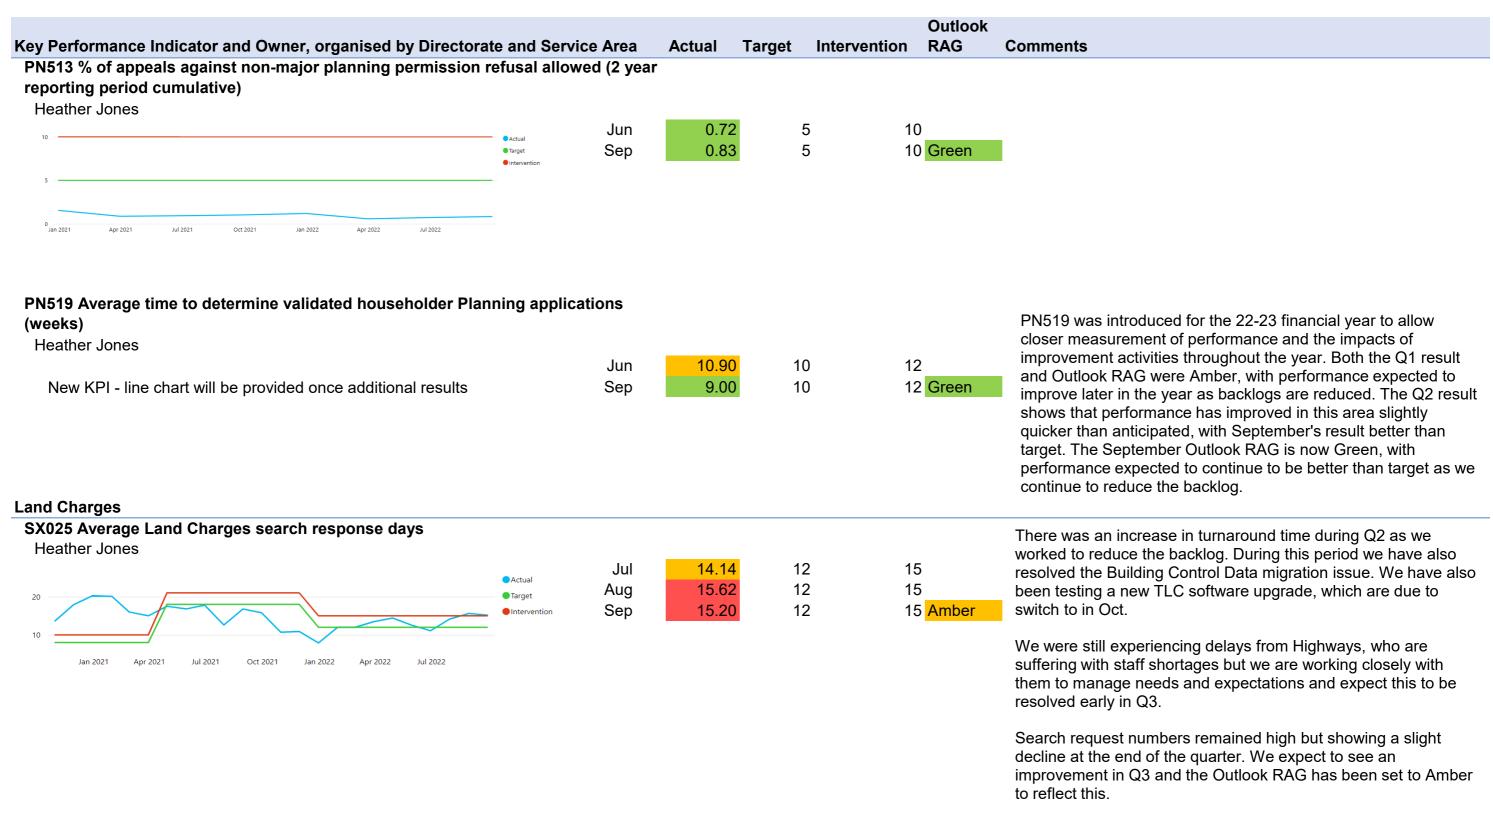

|
| Line chart not included for this PI - chart scale means           | Aug          | 49.10  |        |              |                | ·                                                                                                                                                                                                                                                         |
| result is indistinguishable from the target.                      | Sep          | 59.50  | 59.8   |              | Amber          | We are still expecting the Q4 outturn to reach the end of year target, although this may be influenced by wider economic issues over the winter months (as indicated by the Amber Outlook RAG status). Performance will continue to be monitored closely. |