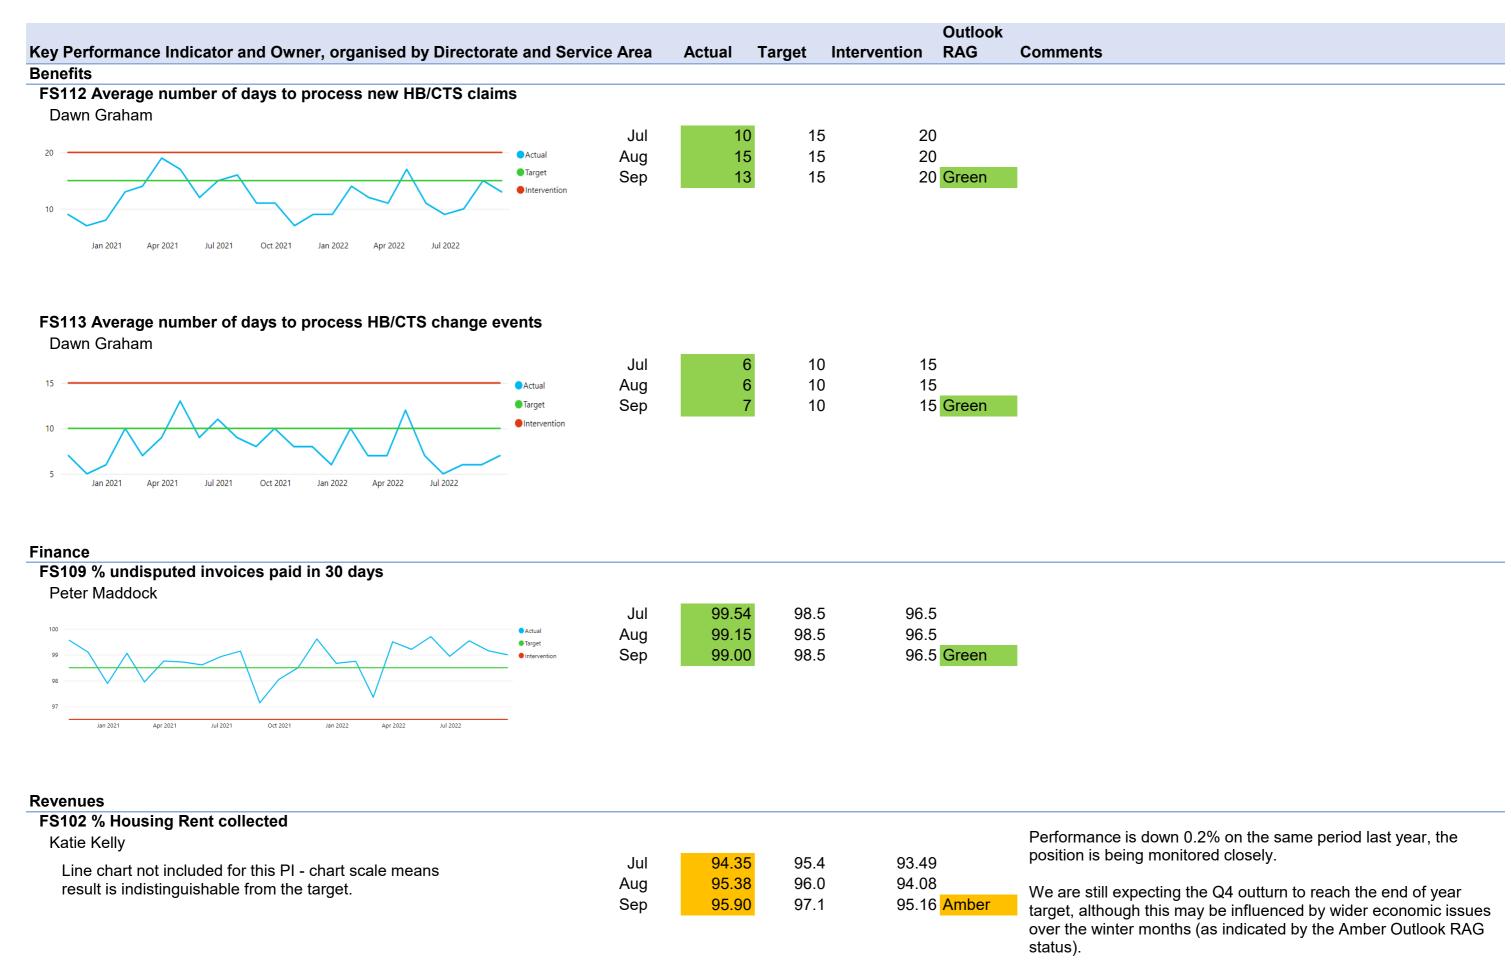

| Key Performance Indicator and Owner, organised by Directorate and | Service Area | Actual | Target | Intervention | Outlook<br>RAG | Comments                                                                                                                                                                                                                                                  |
|-------------------------------------------------------------------|--------------|--------|--------|--------------|----------------|-----------------------------------------------------------------------------------------------------------------------------------------------------------------------------------------------------------------------------------------------------------|
| FS104 % Business Rates