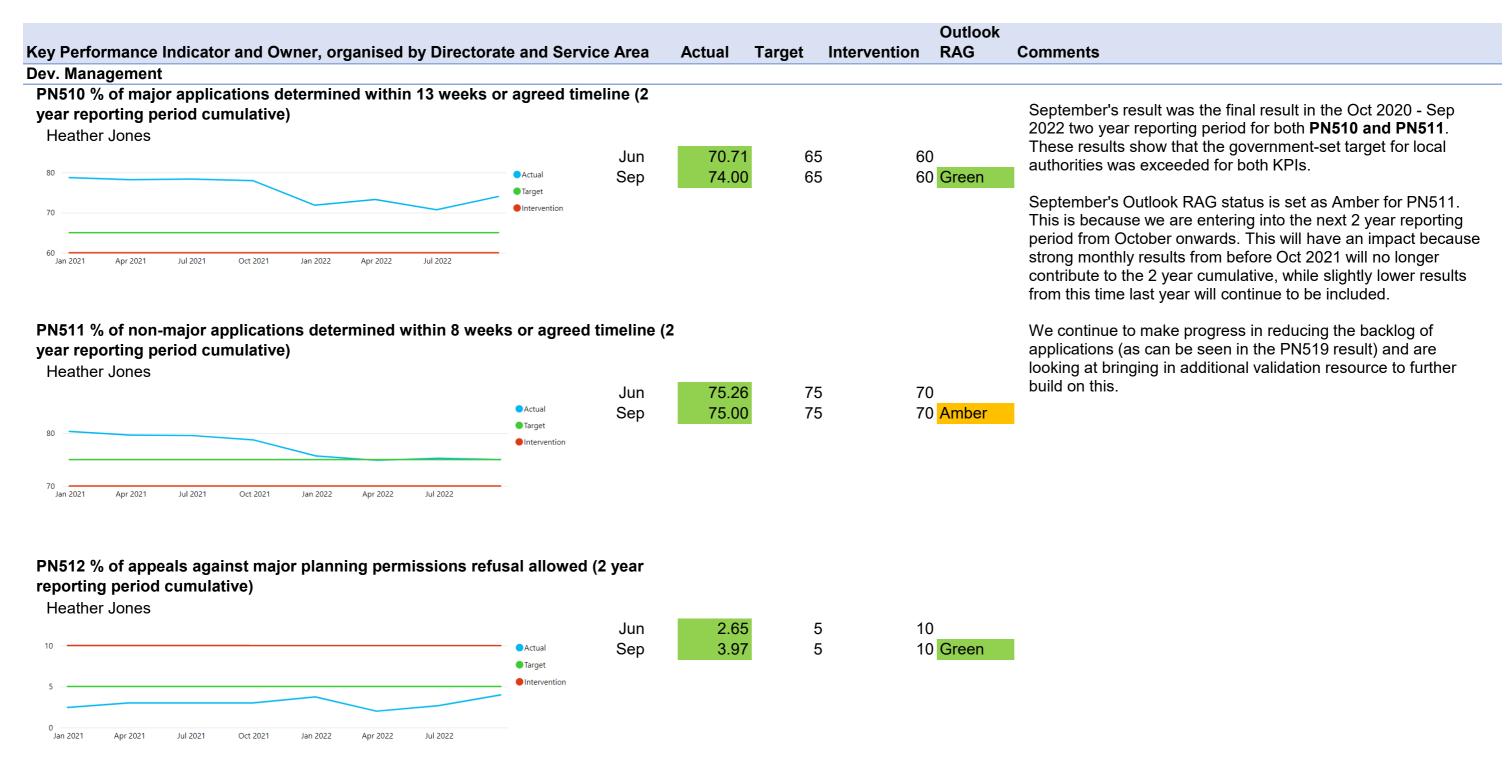

|
| Line chart not included for this PI - chart scale means           | Aug          | 49.10  |        |              |                | ·                                                                                                                                                                                                                                                         |
| result is indistinguishable from the target.                      | Sep          | 59.50  | 59.8   |              | Amber          | We are still expecting the Q4 outturn to reach the end of year target, although this may be influenced by wider economic issues over the winter months (as indicated by the Amber Outlook RAG status). Performance will continue to be monitored closely. |