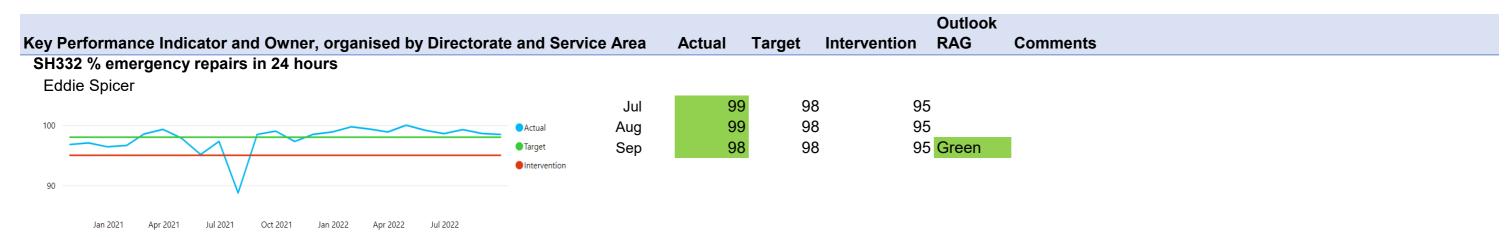

|
| Line chart not included for this PI - chart scale means           | Aug          | 49.10  |        |              |                | ·                                                                                                                                                                                                                                                         |
| result is indistinguishable from the target.                      | Sep          | 59.50  | 59.8   |              | Amber          | We are still expecting the Q4 outturn to reach the end of year target, although this may be influenced by wider economic issues over the winter months (as indicated by the Amber Outlook RAG status). Performance will continue to be monitored closely. |