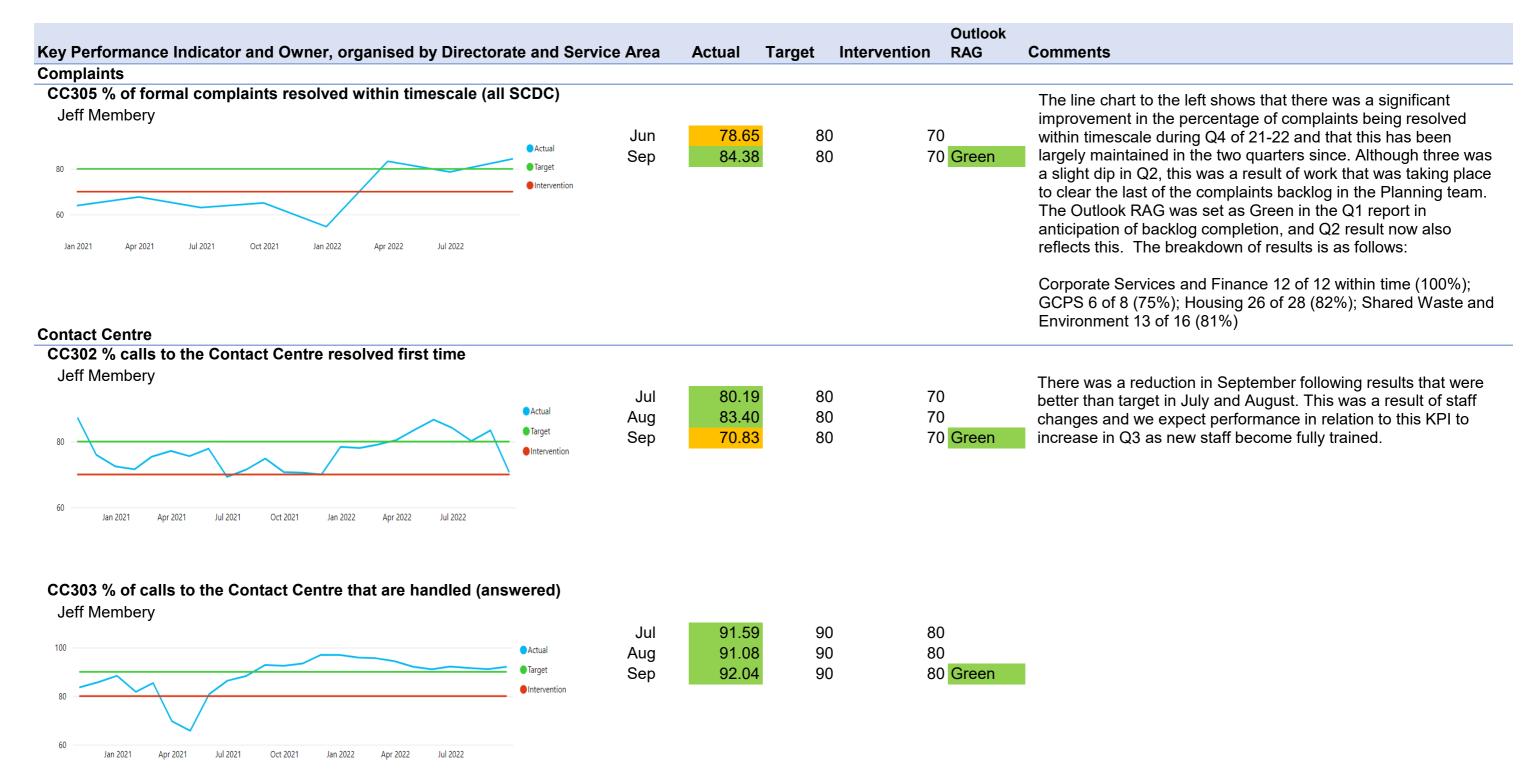

|
| Line chart not included for this PI - chart scale means           | Aug          | 49.10  |        |              |                | ·                                                                                                                                                                                                                                                         |
| result is indistinguishable from the target.                      | Sep          | 59.50  | 59.8   |              | Amber          | We are still expecting the Q4 outturn to reach the end of year target, although this may be influenced by wider economic issues over the winter months (as indicated by the Amber Outlook RAG status). Performance will continue to be monitored closely. |