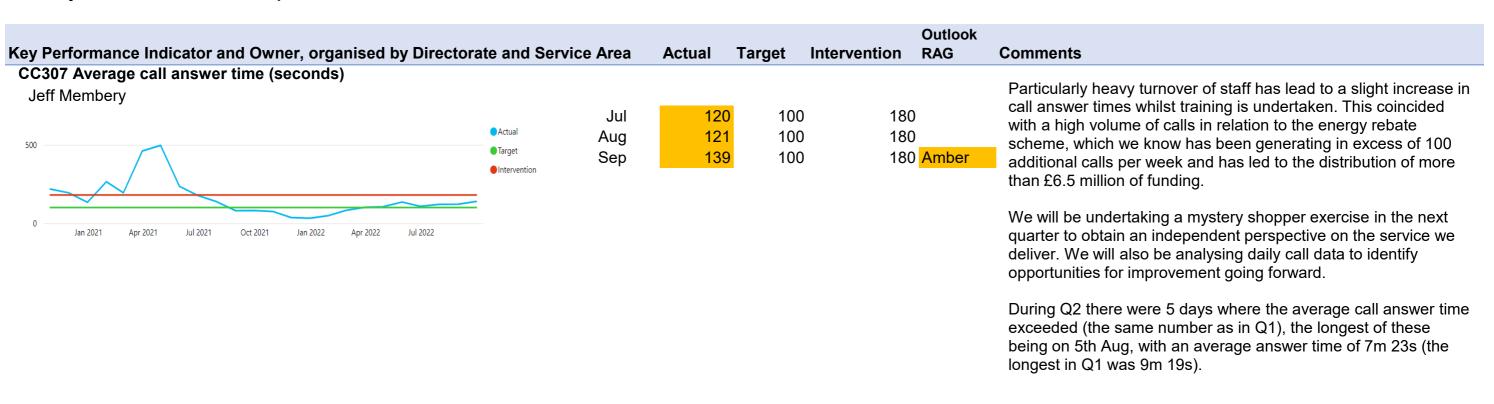

|
| Line chart not included for this PI - chart scale means           | Aug          | 49.10  |        |              |                | ·                                                                                                                                                                                                                                                         |
| result is indistinguishable from the target.                      | Sep          | 59.50  | 59.8   |              | Amber          | We are still expecting the Q4 outturn to reach the end of year target, although this may be influenced by wider economic issues over the winter months (as indicated by the Amber Outlook RAG status). Performance will continue to be monitored closely. |