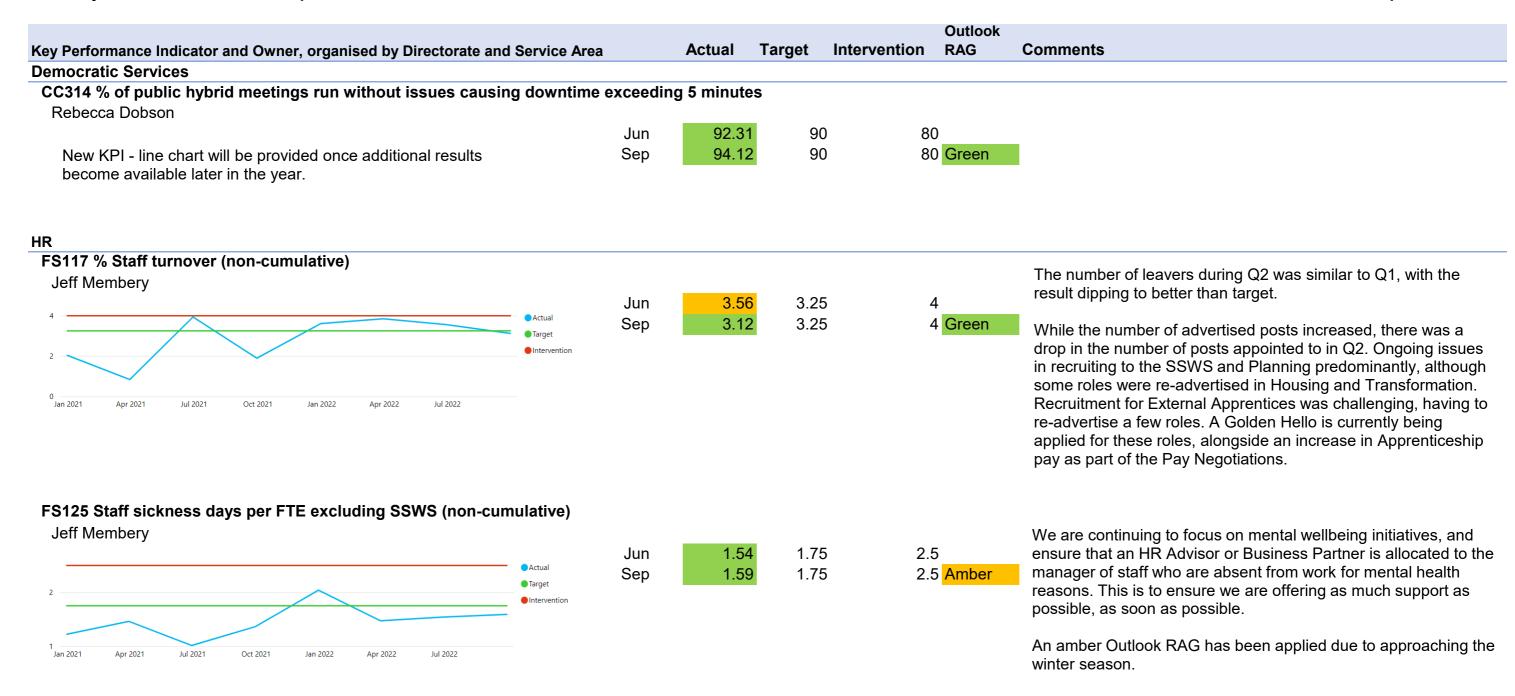

|
| Line chart not included for this PI - chart scale means           | Aug          | 49.10  |        |              |                | ·                                                                                                                                                                                                                                                         |
| result is indistinguishable from the target.                      | Sep          | 59.50  | 59.8   |              | Amber          | We are still expecting the Q4 outturn to reach the end of year target, although this may be influenced by wider economic issues over the winter months (as indicated by the Amber Outlook RAG status). Performance will continue to be monitored closely. |