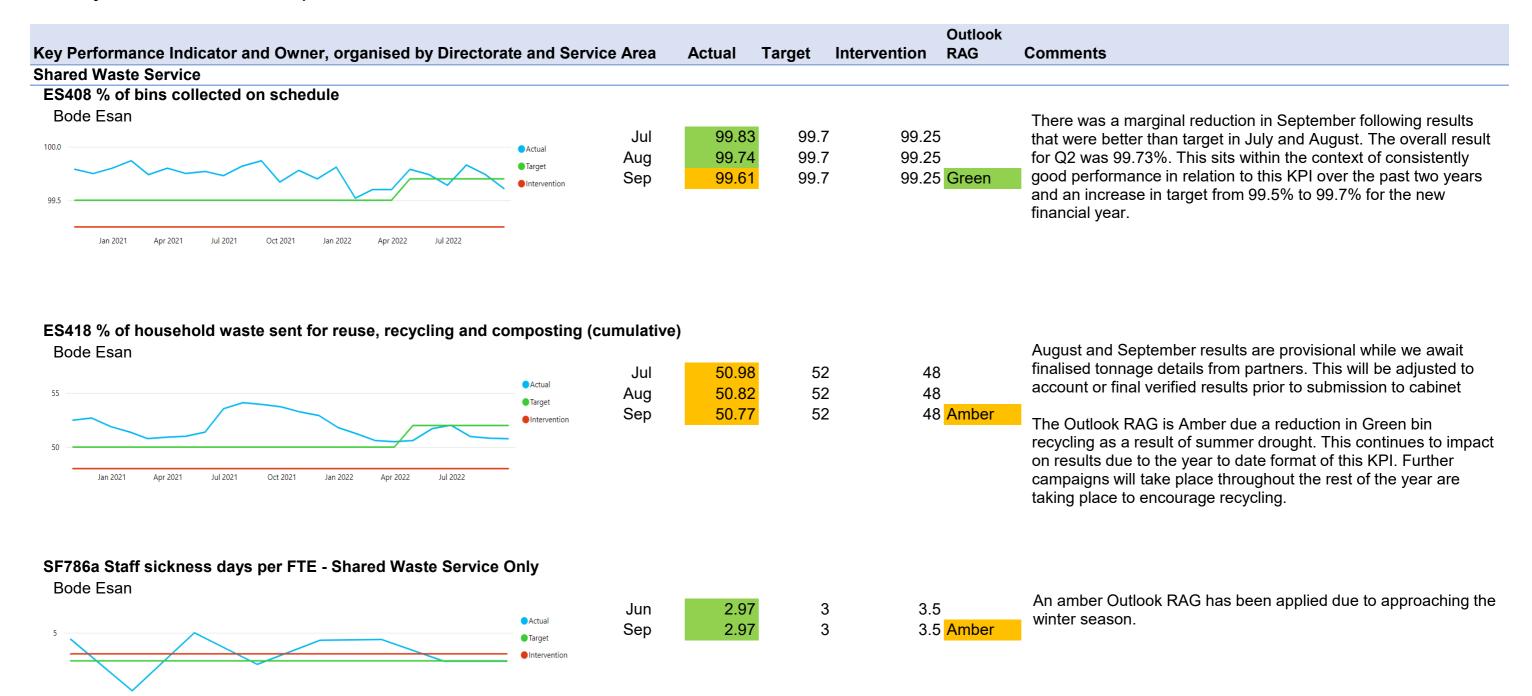

|
| Line chart not included for this PI - chart scale means           | Aug          | 49.10  |        |              |                | ·                                                                                                                                                                                                                                                         |
| result is indistinguishable from the target.                      | Sep          | 59.50  | 59.8   |              | Amber          | We are still expecting the Q4 outturn to reach the end of year target, although this may be influenced by wider economic issues over the winter months (as indicated by the Amber Outlook RAG status). Performance will continue to be monitored closely. |